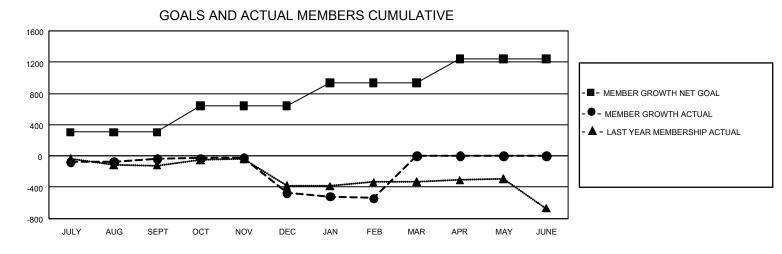

## GAT MONTHLY MEMBERSHIP PROGRESS REPORT

GMT Constitutional Area 1, Group M

REPORT DOES NOT INCLUDE CLUBS IN UNDISTRICTED AREAS.

| Clubs         |               |             |               | Members               |                          |                         |                                                    |
|---------------|---------------|-------------|---------------|-----------------------|--------------------------|-------------------------|----------------------------------------------------|
|               | RESULTS FOR   | R 2022-2023 |               | RESULTS FOR 2022-2023 |                          |                         |                                                    |
| QUARTER       | NEW CLUB GOAL | NEW CLUBS   | DROPPED CLUBS | QUARTER               | EMBER GROWTH NET<br>GOAL | MEMBER GROWTH<br>ACTUAL | DROPPED MEMBERS<br>ACTUAL (including<br>transfers) |
| JULY/AUG/SEPT | 27            | 3           | 7             | JULY/AUG/SEPT         | г 306                    | 618                     | 561                                                |
| OCT/NOV/DEC   | 36            | 3           | 18            | OCT/NOV/DEC           | 335                      | 550                     | 939                                                |
| JAN/FEB/MAR   | 30            | 0           | 7             | JAN/FEB/MAR           | 292                      | 440                     | 440                                                |
| APR/MAY/JUNE  | 24            | 0           | 0             | APR/MAY/JUNE          | 307                      | 0                       | 0                                                  |