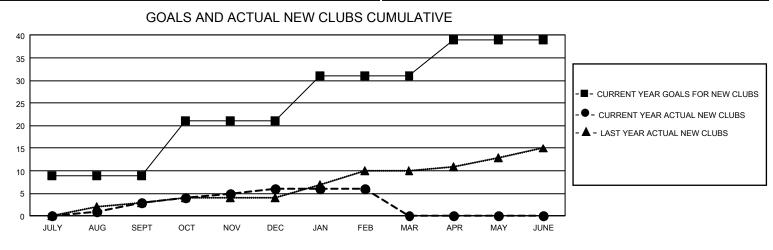

## GAT MONTHLY MEMBERSHIP PROGRESS REPORT

GMT Constitutional Area 1, Group M

REPORT DOES NOT INCLUDE CLUBS IN UNDISTRICTED AREAS.

| Clubs         |               |             |               | Members               |                          |                         |                                                    |
|---------------|---------------|-------------|---------------|-----------------------|--------------------------|-------------------------|----------------------------------------------------|
|               | RESULTS FOR   | R 2022-2023 |               | RESULTS FOR 2022-2023 |                          |                         |                                                    |
| QUARTER       | NEW CLUB GOAL | NEW CLUBS   | DROPPED CLUBS | QUARTER               | EMBER GROWTH NET<br>GOAL | MEMBER GROWTH<br>ACTUAL | DROPPED MEMBERS<br>ACTUAL (including<br>transfers) |
| JULY/AUG/SEPT | 27            | 3           | 7             | JULY/AUG/SEPT         | г 306                    | 618                     | 561                                                |
| OCT/NOV/DEC   | 36            | 3           | 18            | OCT/NOV/DEC           | 335                      | 550                     | 939                                                |
| JAN/FEB/MAR   | 30            | 0           | 7             | JAN/FEB/MAR           | 292                      | 440                     | 440                                                |
| APR/MAY/JUNE  | 24            | 0           | 0             | APR/MAY/JUNE          | 307                      | 0                       | 0                                                  |